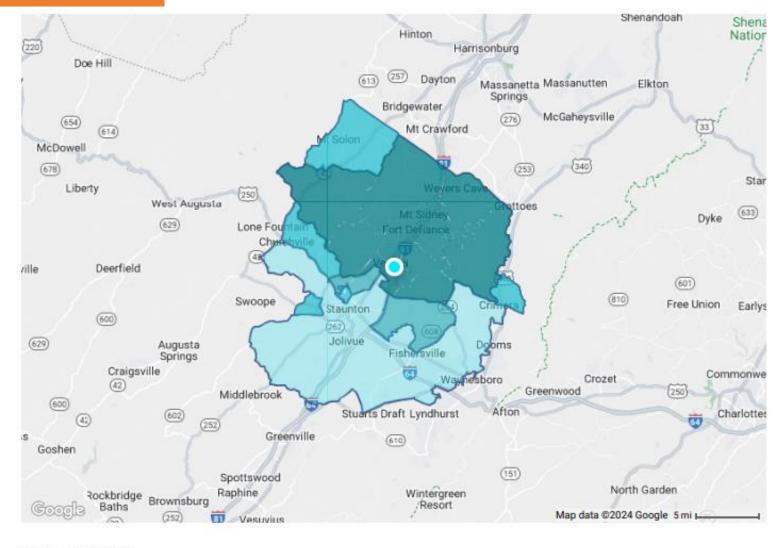

# QSR/Fast Food Opportunity

6 Lodge Lane, Verona, Virginia 24482

#### Lodge Lane Overview

Former Wendy's location in Verona, Virginia! Exit 227 off I-81. 59,000 ADT! 2,014 SQ FT. Connected to 7-11! Tremendous Pylon Signage Available. Drive-Thru available! Located next to the Factory Antique Mall, the largest antique mall in America at 140,000 SF. Located just outside of Staunton, Virginia.

#### **Quick Facts**

Availability Immediate Size 2,014 sq ft Rental Rate Negotiable

Luke Puccinelli
PuccinelliManagement.com
(804) 283-5437
(833) PUCC-MGT



# Site Plan















6 Lodge Lane, Verona, Virginia 24482



# **Aerial Photos**







### Trade Area Map



TRADE AREA KEY

SECONDARY | PRIMARY 8.84% 6.34% 4.3% 51.5%



#### Trade Area News

|                          | STORE SIZE ↓ DEFAULT RANK              | VISITS 2021%∆ FREQ            |
|--------------------------|----------------------------------------|-------------------------------|
| Food Lion                | 39.1K 52 of 266 Total Visits in State  | 735.4K 9.3% 22.28             |
| Shell Oil                | 2.3K 163 of 335 Total Visits in State  | 251.4K <b>3 19.91</b> % 12.57 |
| Virginia Alcoholic Bever | 2K 232 of 306<br>Total Visits in State | 60.1K 23.98% 13.46            |

- Nearby Food Lion is ranked in the top 20% in visitor ranking in Virginia 52<sup>nd</sup> out of 266 stores.
- Nearby Food Lion anchor center has 1.1 million annual visitors (15% increase from prior yea