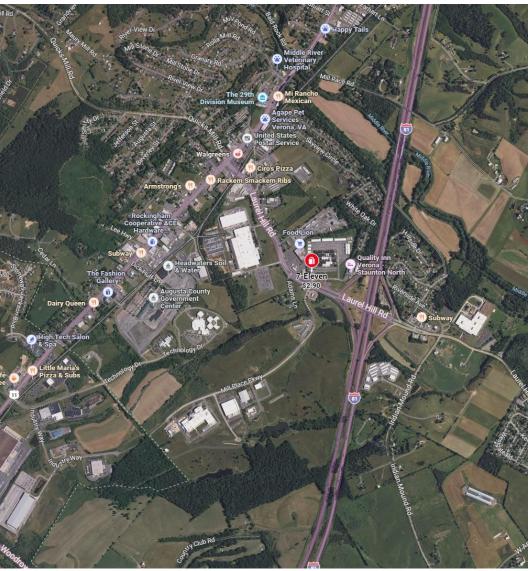

# QSR/Fast Food Opportunity

6 Lodge Lane, Verona, Virginia 24482

#### Lodge Lane Overview

Former Wendy's location in Verona, Virginia! Exit 227 off I-81. 59,000 ADT! 2,014 SQ FT. Connected to 7-11! Tremendous Pylon Signage Available. Drive-Thru available! Located next to the Factory Antique Mall, the largest antique mall in America at 140,000 SF. Located just outside of Staunton, Virginia.

#### **Quick Facts**

Availability Immediate Size 2,014 sq ft Rental Rate Negotiable

Luke Puccinelli
PuccinelliManagement.com
(804) 283-5437
(833) PUCC-MGT



# Site Plan















6 Lodge Lane, Verona, Virginia 24482



# **Aerial Photos**







### Trade Area Map



TRADE AREA KEY

SECONDARY | PRIMARY 8.84% 6.34% 4.3% 51.5%



#### Trade Area News

|                          | STORE SIZE ↓ DEFAULT RANK              | VISITS 2021%∆ FREQ            |
|--------------------------|----------------------------------------|-------------------------------|
| Food Lion                | 39.1K 52 of 266 Total Visits in State  | 735.4K 9.3% 22.28             |
| Shell Oil                | 2.3K 163 of 335 Total Visits in State  | 251.4K <b>3 19.91</b> % 12.57 |
| Virginia Alcoholic Bever | 2K 232 of 306<br>Total Visits in State | 60.1K 23.98% 13.46            |

- Nearby Food Lion is ranked in the top 20% in visitor ranking in Virginia 52<sup>nd</sup> out of 266 stores.
- Nearby Food Lion anchor center has 1.1 million annual visitors (15%