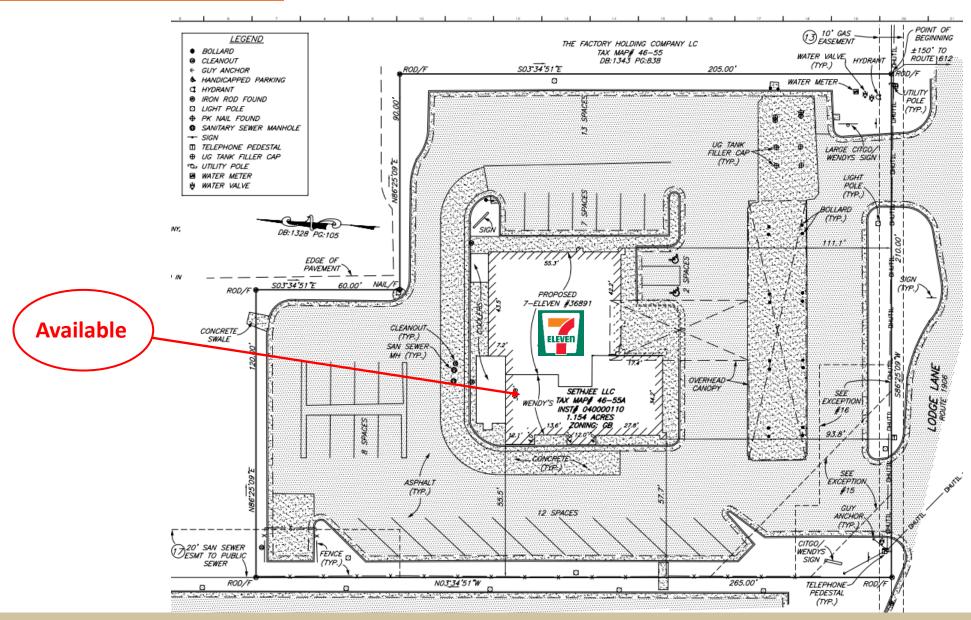

# Site Plan

6 Lodge Lane, Verona, Virginia 24482

#### Lodge Lane Overview

Former Wendy's location in Verona, Virginia! Exit 227 off I-81. 59,000 ADT! 2,014 SQ FT. Connected to 7-11! Tremendous Pylon Signage Available. Drive-Thru available! Located next to the Factory Antique Mall, the largest antique mall in America at 140,000 SF. Located just outside of Staunton, Virginia.