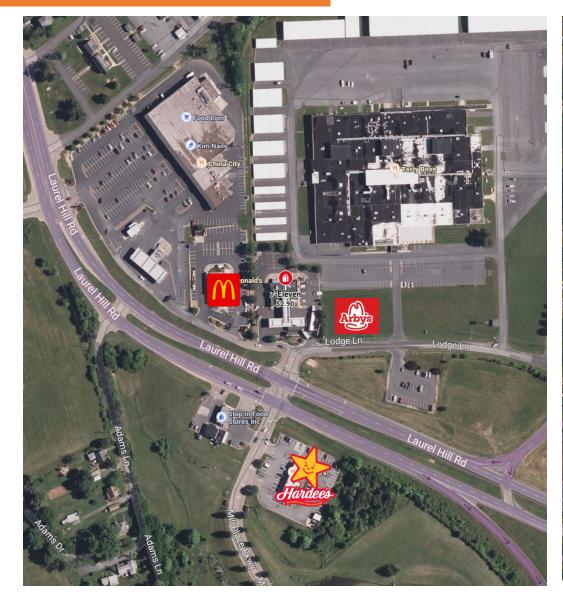

# QSR/Fast Food Opportunity

6 Lodge Lane, Verona, Virginia 24482

#### Lodge Lane Overview

Former Wendy's location in Verona, Virginia! Exit 227 off I-81. 59,000 ADT! 2,014 SQ FT. Connected to 7-11! Tremendous Pylon Signage Available. Drive-Thru available! Located next to the Factory Antique Mall, the largest antique mall in America at 140,000 SF. Located just outside of Staunton, Virginia.

#### **Quick Facts**

Availability Immediate Size 2,014 sq ft Rental Rate Negotiable

Luke Puccinelli
PuccinelliManagement.com
(804) 283-5437
(833) PUCC-MGT



# Site Plan















6 Lodge Lane, Verona, Virginia 24482



# **Aerial Photos**







### Trade Area Map



TRADE AREA KEY

SECONDARY | PRIMARY 8.84% 6.34% 4.3% 51.5%



#### Trade Area News

|                          | STORE SIZE ↓ DEFAULT RANK              | VISITS 2021%∆ FREQ            |
|--------------------------|----------------------------------------|-------------------------------|
| Food Lion                | 39.1K 52 of 266 Total Visits in State  | 735.4K 9.3% 22.28             |
| Shell Oil                | 2.3K 163 of 335 Total Visits in State  | 251.4K <b>3 19.91</b> % 12.57 |
| Virginia Alcoholic Bever | 2K 232 of 306<br>Total Visits in State | 60.1K 23.98% 13.46            |

- Nearby Food Lion is ranked in the top 20% in visitor ranking in Virginia 52<sup>nd</sup> out of 266 stores.
- Nearby Food Lion anchor center has 1.1 million annual visitors (1