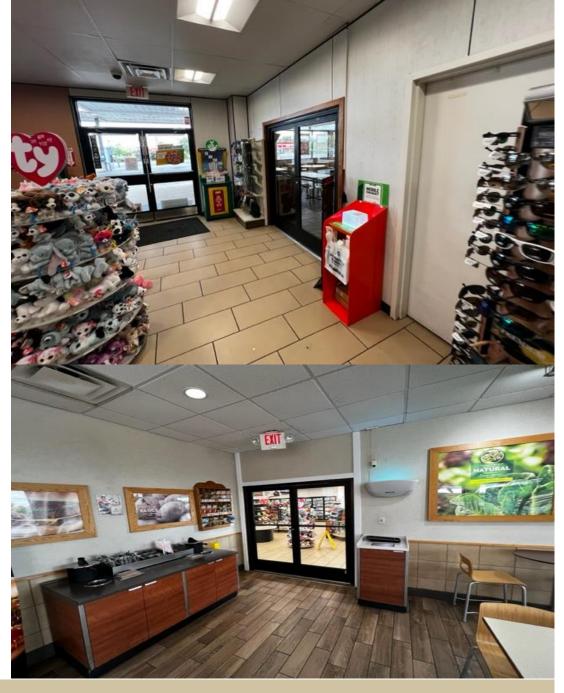

#### Lodge Lane Overview

Former Wendy's location in Verona, Virginia! Exit 227 off I-81. 59,000 ADT! 2,014 SQ FT. Connected to 7-11! Tremendous Pylon Signage Available. Drive-Thru available! Located next to the Factory Antique Mall, the largest antique mall in America at 140,000 SF. Located just outside of Staunton, Virginia.

#### **Quick Facts**

Availability Immediate Size 2,014 sq ft Rental Rate Negotiable

Luke Puccinelli
PuccinelliManagement.com
(804) 283-5437
(833) PUCC-MGT