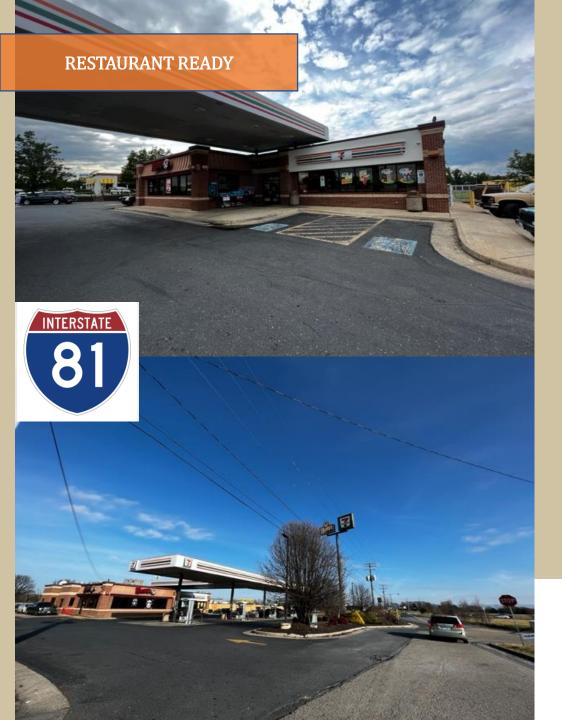

# QSR/Fast Food Opportunity

6 Lodge Lane, Verona, Virginia 24482

#### Lodge Lane Overview

Former Wendy's location in Verona, Virginia! Exit 227 off I-81. 59,000 ADT! 2,014 SQ FT. Connected to 7-11! Tremendous Pylon Signage Available. Drive-Thru available! Located next to the Factory Antique Mall, the largest antique mall in America at 140,000 SF. Located just outside of Staunton, Virginia.