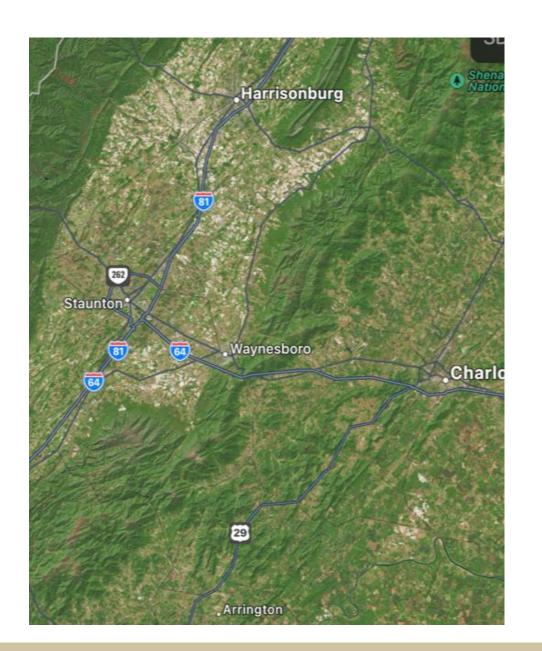

cery  | 38.6K             | 609.3K | 56.43%                        | 28.5K                        | 21.28                              | 0.01mi   |
|                | BP<br>22 locations            | Convenie | 2.6K              | 299.4K | 49.44%                        | 25K                          | 11.67                              | 0.63mi   |
| <b>&gt;</b> ¦< | Walmart<br>6 locations        | Grocery, | 139.5K            | 2M     | 48.92%                        | 24.7K                        | 20.06                              | 4.92mi   |
| ♠ somert       | GoMart<br>6 locations         | Convenie | 2.9K              | 400.3K | 47.68%                        | 24.1K                        | 13.97                              | 0.63mi   |



The Factory Antique Mall



# Area Maps







# Interested? Contact:

#### Luke Puccinelli

#### **Puccinelli Management**

luke@puccinellimanagement.com

804-283-5437

833-PUCC-MGT



Exit 227 off I-81