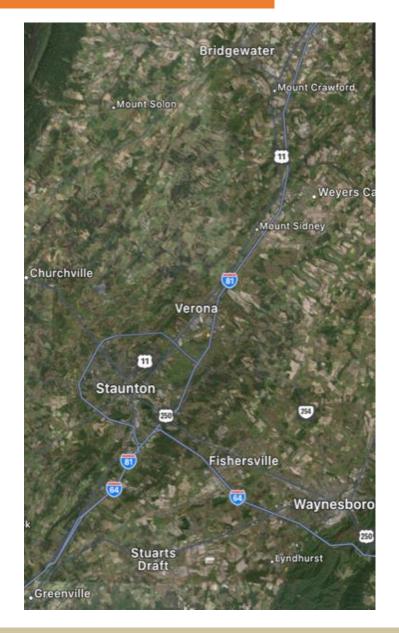

rocery  | 38.6K             | 609.3K | 56.43%                        | 28.5K                        | 21.28                              | 0.01mi   |
|                | BP<br>22 locations            | Convenie | 2.6K              | 299.4K | 49.44%                        | 25K                          | 11.67                              | 0.63mi   |
| <b>&gt;</b> ¦< | Walmart<br>6 locations        | Grocery, | 139.5K            | 2M     | 48.92%                        | 24.7K                        | 20.06                              | 4.92mi   |
| ♠ somert       | GoMart<br>6 locations         | Convenie | 2.9K              | 400.3K | 47.68%                        | 24.1K                        | 13.97                              | 0.63mi   |



The Factory Antique Mall



# Area Maps







# Interested? Contact:

#### Luke Puccinelli

#### **Puccinelli Management**

luke@puccinellimanagement.com

804-283-5437

833-PUCC-MGT



Exit 227 off I-81