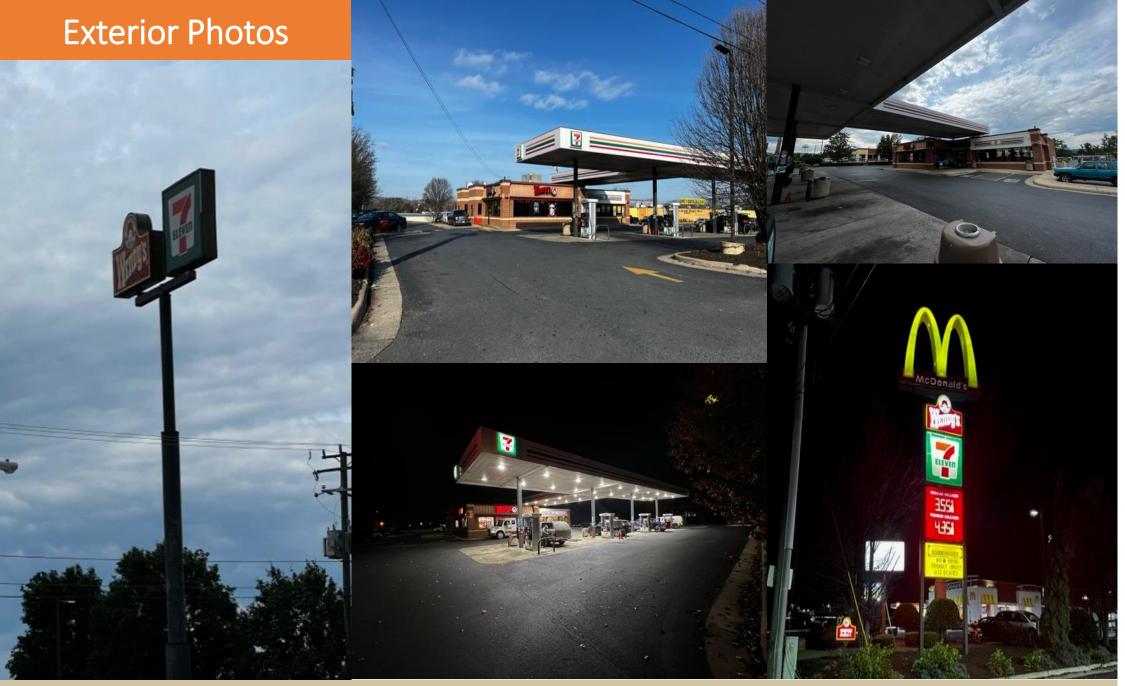

#### Lodge Lane Overview

Former Wendy's location in Verona, Virginia! Exit 227 off I-81. 59,000 ADT! 2,014 SQ FT. Connected to 7-11! Tremendous Pylon Signage Available. Drive-Thru available! Located next to the Factory Antique Mall, the largest antique mall in America at 140,000 SF. Located just outside of Staunton, Virginia.