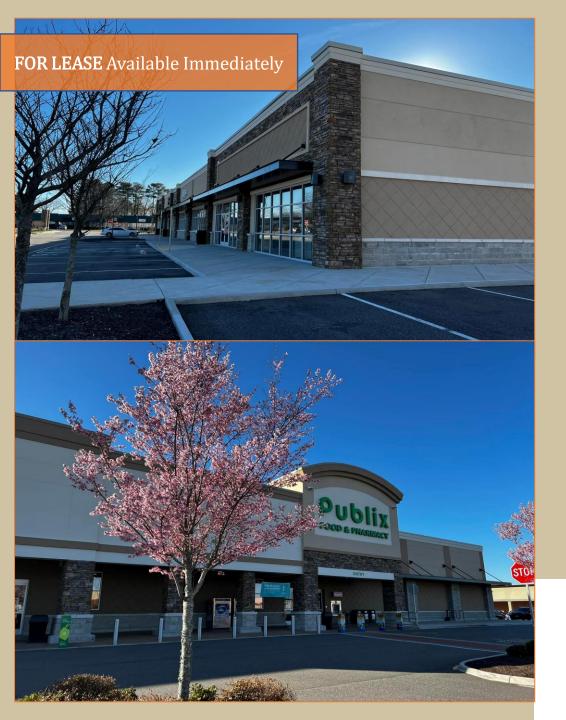

## **Brandy Creek Commons** 6603 Mechanicsville Turnpike, Mechanicsville, VA 23111

#### **Overview**

Brandy Creek Commons is a 70,000 square foot shopping center situated on Mechanicsville Turnpike and is served by two traffic signals. Anchored by a 50,000 square foot Publix (2018), the center received over 560,000 visitors during the last twelve months, including 123,000 unique customers. The center's strong customer traffic draw means plenty of exposure for your retail brand! Brandy Creek Commons is located ten minutes northeast of downtown Richmond and accessible to I-295 via a full access interchange with Mechanicsville Turnpike (30,000 ADT).

### **Quick Facts**

Availability Size Rental Rate Net Charges Zoning Immediate 6,500 sq ft (pad site for ground lease or build-to-suit) Negotiable CAM: \$3.60 PSF; TAX: \$1.08 PSF; INS: \$0.96 PSF B-3

PuccinelliManagement.com (833) PUCC-MGT