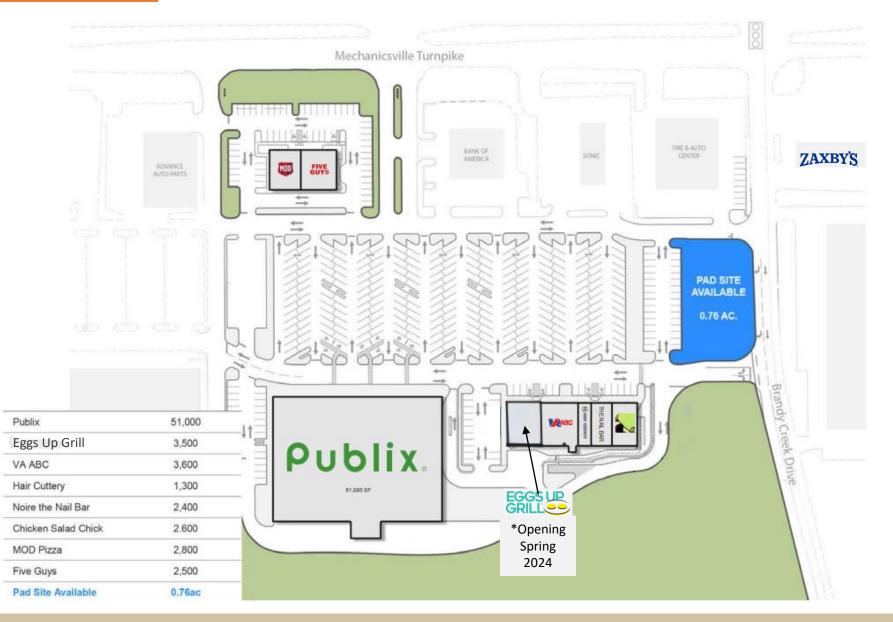

## Site Plan

**Brandy Creek Commons** 6603 Mechanicsville Turnpike, Mechanicsville, VA 23111

### **Quick Facts**

Availability Size Rental Rate Net Charges Zoning Immediate 6,500 sq ft (pad site for ground lease or build-to-suit) Negotiable CAM: \$3.60 PSF; TAX: \$1.08 PSF; INS: \$0.96 PSF B-3

PuccinelliManagement.com (833) PUCC-MGT