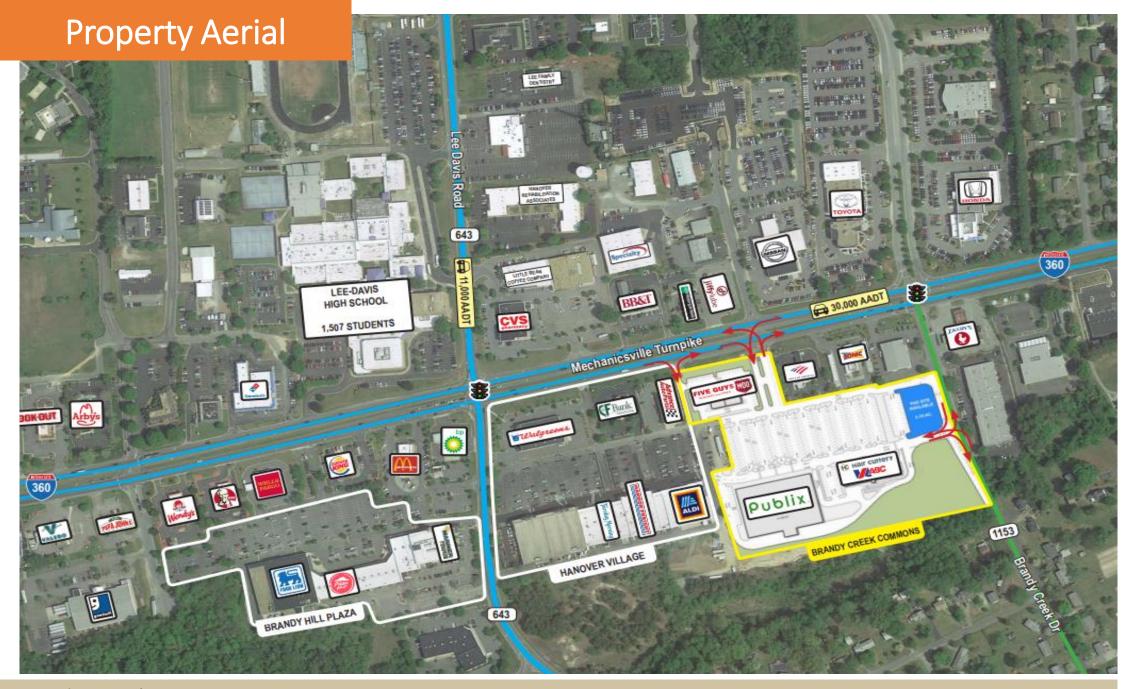

#### **Overview**

Brandy Creek Commons is a 70,000 square foot shopping center situated on Mechanicsville Turnpike and is served by two traffic signals. Anchored by a 50,000 square foot Publix (2018), the center received over 560,000 visitors during the last twelve months, including 123,000 unique customers. The center's strong customer traffic draw means plenty of exposure for your retail brand! Brandy Creek Commons is located ten minutes northeast of downtown Richmond and accessible to I-295 via a full access interchange with Mechanicsville Turnpike (30,000 ADT).