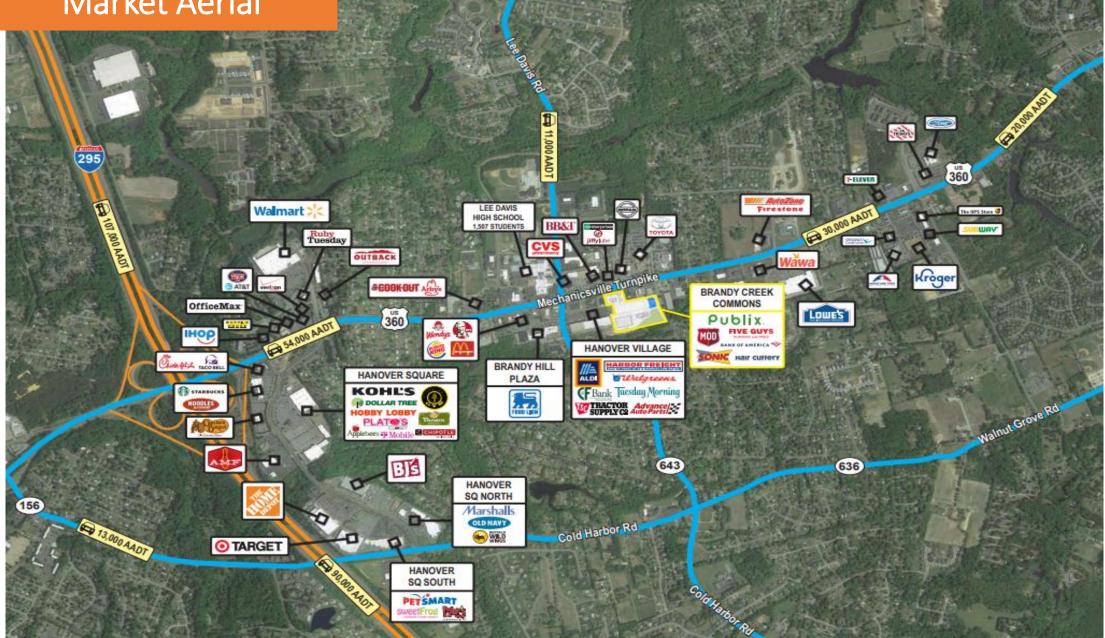

## **Market Aerial**

Brandy Creek Commons 6603 Mechanicsville Turnpike, Mechanicsville, VA 23111 PUCCINELLI MANAGEMENT