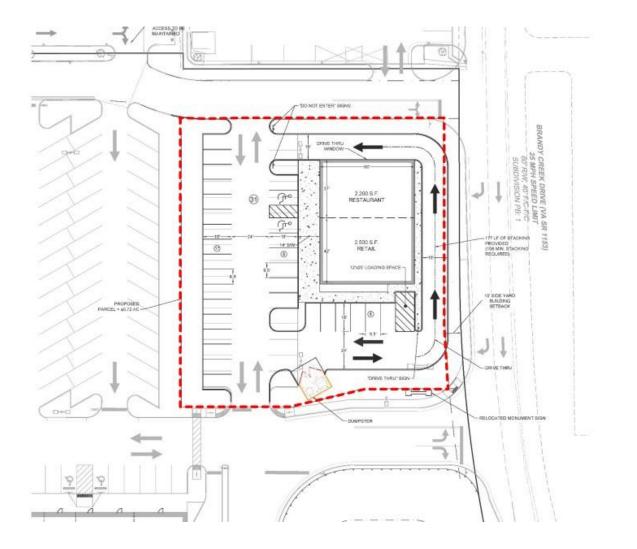

## Conceptual Pad Siteplan

**Brandy Creek Commons** 6603 Mechanicsville Turnpike, Mechanicsville, VA 23111

### **Quick Facts**

Availability Size Rental Rate Net Charges Zoning Immediate 6,500 sq ft (pad site for ground lease or build-to-suit) Negotiable CAM: \$3.60 PSF; TAX: \$1.08 PSF; INS: \$0.96 PSF B-3

PuccinelliManagement.com (833) PUCC-MGT