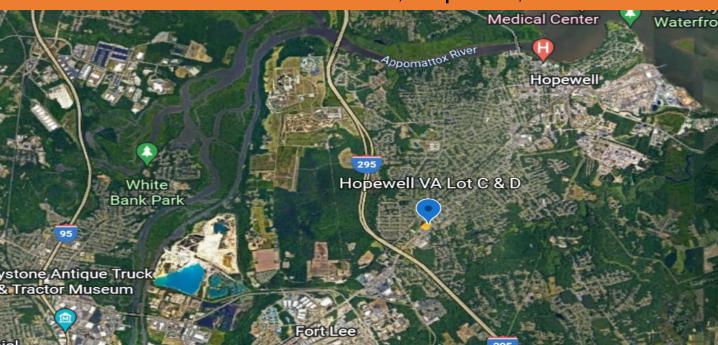

#### **Property Highlights**

2 Pad Sites available at the corner of Woodlawn Street and Ashland Ave

Less than a ½ mile from an Interstate 295 interchange

Less than 2 miles away from Fort Lee, which has an average daily population of 34,000 community members and trains approximately 70,000 troops each year

Join Walgreens and Captain D's

All utilities in place