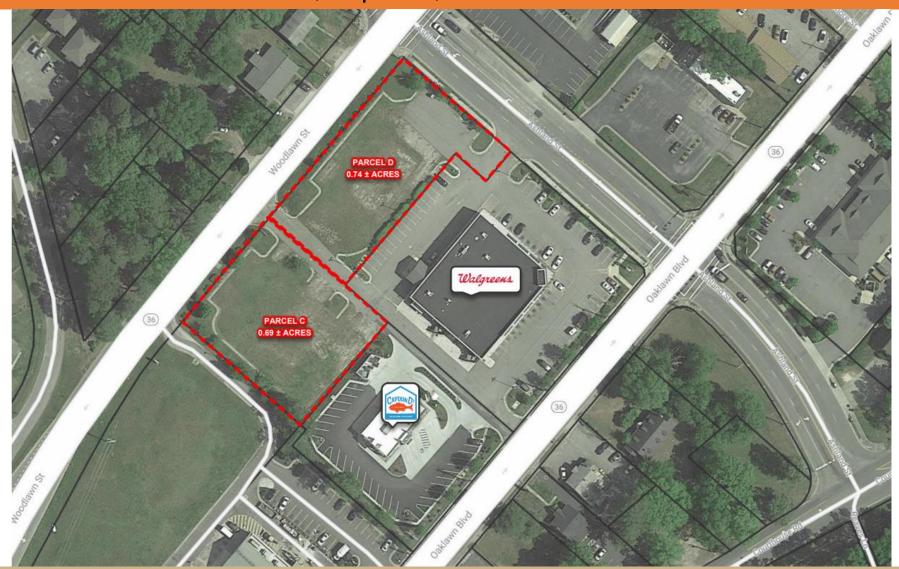

#### **Property Highlights**

2 Pad Sites available at the corner of Woodlawn Street and Ashland Ave

Less than a ½ mile from an Interstate 295 interchange

Less than 2 miles away from Fort Lee, which has an average daily population of 34,000 community members and trains approximately 70,000 troops each year

Join Walgreens and Captain D's

All utilities in place

#### **Property Overview**

Parcel C: 0.69± acres
Parcel D: 0.74± acres
Asking Price: Negotiable –

Please call for more information

For Information: Luke Puccinelli

804-283-5437

Luke@PuccinelliManagement.com